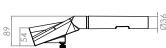

#### ★ Recommend Air Pressure 4~6.3 bar

| Model No.  | Free<br>Speed<br>(r.p.m) | Capacity of Cup<br>(L) | Size<br>(LxWxH) | Air<br>Inlet<br>(NPS) | Air<br>Hose<br>(I.D.) | Air<br>Consumption |     | Net<br>Weight |      | Packing<br>Pcs/Ctn/G.W./Cuft |
|------------|--------------------------|------------------------|-----------------|-----------------------|-----------------------|--------------------|-----|---------------|------|------------------------------|
|            |                          |                        |                 |                       |                       | l/min              | cfm | kgs           | lbs  | (kgs)                        |
| SA-CL100   | 8,000                    | 1                      | 330x120x240mm   | 1/4"                  | 1/4"                  | 283                | 10  | 0.7           | 1.54 | 8Pcs/Ctn/9.5/2.9'            |
| SA-CL100-B | 8,000                    | 1                      | 360x120x275mm   | 1/4"                  | 1/4"                  | 283                | 10  | 1.2           | 2.64 | 6Pcs/Ctn/11.5/2.8'           |
| SA-CL100-S | 8,000                    | 1                      | 360x120x275mm   | 1/4"                  | 1/4"                  | 283                | 10  | 1.1           | 2.42 | 6Pcs/Ctn/11.5/2.8'           |