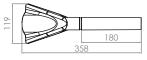

#### ★ Recommend Air Pressure 4~6.3 bar

| Model No.  | Free<br>Speed<br>(r.p.m) | Capacity of Cup<br>(L) | Size<br>(LxWxH) | Air<br>Inlet<br>(NPS) | Air<br>Hose<br>(I.D.) | Air<br>Consumption |     | Net<br>Weight |      | Packing<br>Pcs/Ctn/G.W./Cuft |
|------------|--------------------------|------------------------|-----------------|-----------------------|-----------------------|--------------------|-----|---------------|------|------------------------------|
|            |                          |                        |                 |                       |                       | l/min              | cfm | kgs           | lbs  | (kgs)                        |
| SA-CL100   | 8,000                    | 1                      | 330x120x240mm   | 1/4"                  | 1/4"                  | 283                | 10  | 0.7           | 1.54 | 8Pcs/Ctn/9.5/2.9'            |
| SA-CL100-B | 8,000                    | 1                      | 360x120x275mm   | 1/4"                  | 1/4"                  | 283                | 10  | 1.2           | 2.64 | 6Pcs/Ctn/11.5/2.8'           |
| SA-CL100-S | 8,000                    | 1                      | 360x120x275mm   | 1/4"                  | 1/4"                  | 283                | 10  | 1.1           | 2.42 | 6Pcs/Ctn/11.5/2.8'           |