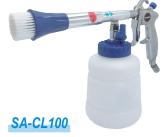

### **Application**

Widely used to clean wool/leather car upholstery, carpets, floor mats, wheels...etc.

\*These products are not for sale in the U.S.

Air Twister Cleaning Gun w/Suction attachment (Big size), brush and 4 adapters set

Air Twister Cleaning Gun

#### ★ Recommend Air Pressure 4~6.3 bar

| Model No.  | Free<br>Speed<br>(r.p.m) | Capacity of Cup<br>(L) | Size<br>(LxWxH) | Air<br>Inlet<br>(NPS) | Air<br>Hose<br>(I.D.) | Air<br>Consumption |     | Net<br>Weight |      | Packing<br>Pcs/Ctn/G.W./Cuft |
|------------|--------------------------|------------------------|-----------------|-----------------------|-----------------------|--------------------|-----|---------------|------|------------------------------|
|            |                          |                        |                 |                       |                       | l/min              | cfm | kgs           | lbs  | (kgs)                        |
| SA-CL100   | 8,000                    | 1                      | 330x120x240mm   | 1/4"                  | 1/4"                  | 283                | 10  | 0.7           | 1.54 | 8Pcs/Ctn/9.5/2.9'            |
| SA-CL100-B | 8,000                    | 1                      | 360x120x275mm   | 1/4"                  | 1/4"                  | 283                | 10  | 1.2           | 2.64 | 6Pcs/Ctn/11.5/2.8'           |
| SA-CL100-S | 8,000                    | 1                      | 360x120x275mm   | 1/4"                  | 1/4"                  | 283                | 10  | 1.1           | 2.42 | 6Pcs/Ctn/11.5/2.8'           |