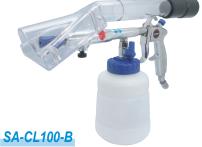

### **Application**

Widely used to clean wool/leather car upholstery, carpets, floor mats, wheels...etc.

\*These products are not for sale in the U.S.

Air Twister Cleaning Gun w/Suction attachment (Big size), brush and 4 adapters set

#### ★ Recommend Air Pressure 4~6.3 bar

| Model No.  | Free<br>Speed<br>(r.p.m) | Capacity of Cup<br>(L) | Size<br>(LxWxH) | Air<br>Inlet<br>(NPS) | Air<br>Hose<br>(I.D.) | Air<br>Consumption |     | Net<br>Weight |      | Packing<br>Pcs/Ctn/G.W./Cuft |
|------------|--------------------------|------------------------|-----------------|-----------------------|-----------------------|--------------------|-----|---------------|------|------------------------------|
|            |                          |                        |                 |                       |                       | l/min              | cfm | kgs           | lbs  | (kgs)                        |
| SA-CL100   | 8,000                    | 1                      | 330x120x240mm   | 1/4"                  | 1/4"                  | 283                | 10  | 0.7           | 1.54 | 8Pcs/Ctn/9.5/2.9'            |
| SA-CL100-B | 8,000                    | 1                      | 360x120x275mm   | 1/4"                  | 1/4"                  | 283                | 10  | 1.2           | 2.64 | 6Pcs/Ctn/11.5/2.8'           |
| SA-CL100-S | 8,000                    | 1                      | 360x120x275mm   | 1/4"                  | 1/4"                  | 283                | 10  | 1.1           | 2.42 | 6Pcs/Ctn/11.5/2.8'           |