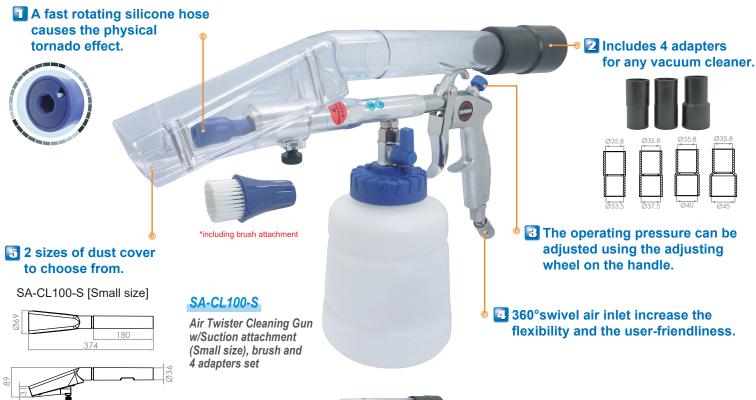

# Air Twister Cleaning Gun

## Utilizing this tool will make automotive upholstery and other cleaning tasks quicker and easier than ever!

### **Application**

Widely used to clean wool/leather car upholstery, carpets, floor mats, wheels...etc.

\*These products are not for sale in the U.S.

Air Twister Cleaning Gun w/Suction attachment (Big size), brush and 4 adapters set

Air Twister Cleaning Gun

## Specification:

#### ★ Recommend Air Pressure 4~6.3 bar

| Model No.  | Free<br>Speed<br>(r.p.m) | Capacity of Cup<br>(L) | Size<br>(LxWxH) | Air<br>Inlet<br>(NPS) | Air<br>Hose<br>(I.D.) | Air<br>Consumption |     | Net<br>Weight |      | Packing<br>Pcs/Ctn/G.W./Cuft |
|------------|--------------------------|------------------------|-----------------|-----------------------|-----------------------|--------------------|-----|---------------|------|------------------------------|
|            |                          |                        |                 |                       |                       | l/min              | cfm | kgs           | lbs  | (kgs)                        |
| SA-CL100   | 8,000                    | 1                      | 330x120x240mm   | 1/4"                  | 1/4"                  | 283                | 10  | 0.7           | 1.54 | 8Pcs/Ctn/9.5/2.9'            |
| SA-CL100-B | 8,000                    | 1                      | 360x120x275mm   | 1/4"                  | 1/4"                  | 283                | 10  | 1.2           | 2.64 | 6Pcs/Ctn/11.5/2.8'           |
| SA-CL100-S | 8,000                    | 1                      | 360x120x275mm   | 1/4"                  | 1/4"                  | 283                | 10  | 1.1           | 2.42 | 6Pcs/Ctn/11.5/2.8'           |