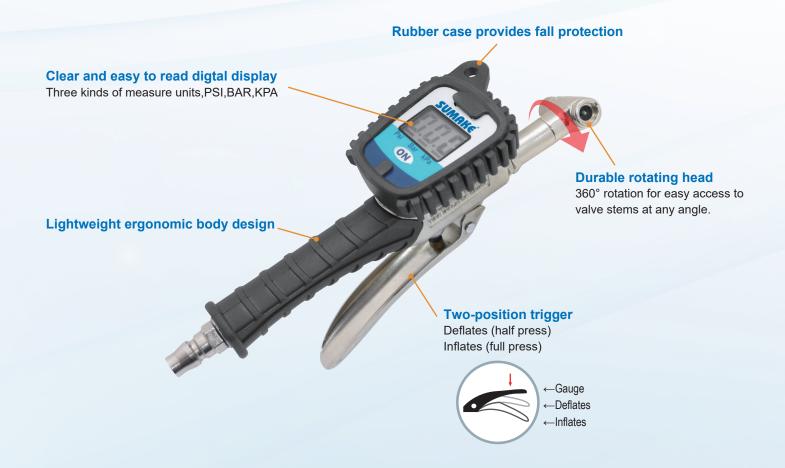

#### **Application**

Ideal for bike shops, races, events, and particularly valuable for effortless tubeless tire system, especially in MTB and fat tire configurations

#### **Features**

- Gauge and inflator are integrally formed from aluminum, ensuring enhanced durability.
- Long-lasting battery(CR2032) life of over 30,000 hours (more than 5 years), auto power-off after 3 minutes of inactivity, and built-in calibration.