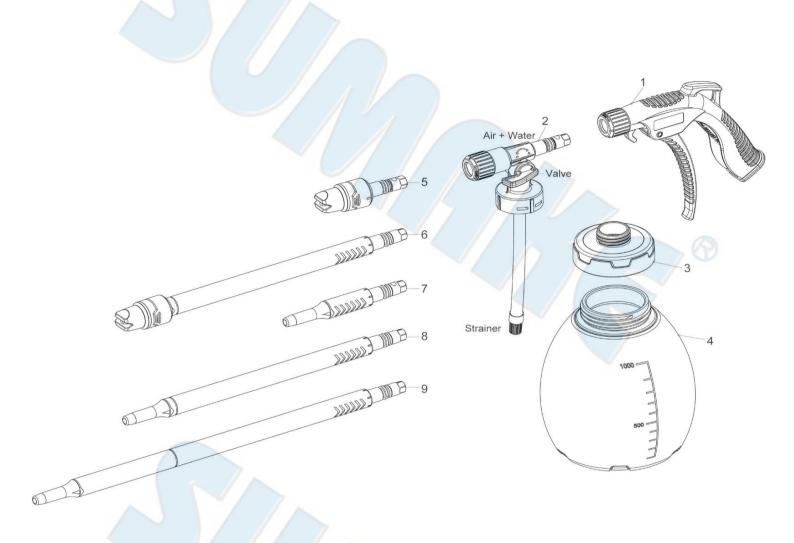

#### PARTS LIST

| No. | Parts No. | Description           | Q'ty |
|-----|-----------|-----------------------|------|
| 1   | CL300-01  | Air Blow Gun          | 1    |
| 2   | CL300-02  | Gun Body Set          | 1    |
| 3   | CL300-03  | Bottle Lid            | 1    |
| 4   | CL300-04  | 1000ml PE Bottle      | 1    |
| 5   | CL300-45  | L45 Foam Jet Nozzle   | 1    |
| 6   | CL300-330 | L330 Foam Jet Nozzle  | 1    |
| 7   | CL300-115 | L115 Straight Nozzles | 1    |
| 8   | CL300-235 | L235 Straight Nozzles | 1    |
| 9   | CL300-320 | L320 Straight Nozzles | 1    |

### SA-CL300-K AIR CLEANING GUN

| No. | Parts No. | Description                                                                                                                                                                                                                                                                                                         |
|-----|-----------|---------------------------------------------------------------------------------------------------------------------------------------------------------------------------------------------------------------------------------------------------------------------------------------------------------------------|
| 1   | CL300-01  | Interchangeable gun body with Quick Release Knob Assemble with clean kit to use as an air clean gun Unassemble to use as an air blow gun separately                                                                                                                                                                 |
| 2   | CL300-02  | Clean kit with Quick Release Knob, change nozzle easily Valve for switching Air or Water/Foam mode Small lid available for PET bottle (OD27.4, pitch 3mm), Weight 600ml MAX.<br>With $\varphi$ 9.5mmx250L PE hose<br>Removable strainer at end of hose, no dirt comes into the hose and gets into the cleaning kit. |
| 3   | CL300-03  | Bottle Lid                                                                                                                                                                                                                                                                                                          |
| 4   | CL300-04  | 1000ml PE Bottle                                                                                                                                                                                                                                                                                                    |
| 5   | CL300-45  | L45 Foam Jet Nozzle                                                                                                                                                                                                                                                                                                 |
| 6   | CL300-330 | L330 Foam Jet Nozzle                                                                                                                                                                                                                                                                                                |
| 7   | CL300-115 | L115 Straight Nozzles                                                                                                                                                                                                                                                                                               |
| 8   | CL300-235 | L235 Straight Nozzles                                                                                                                                                                                                                                                                                               |
| 9   | CL300-320 | L320 Straight Nozzles                                                                                                                                                                                                                                                                                               |