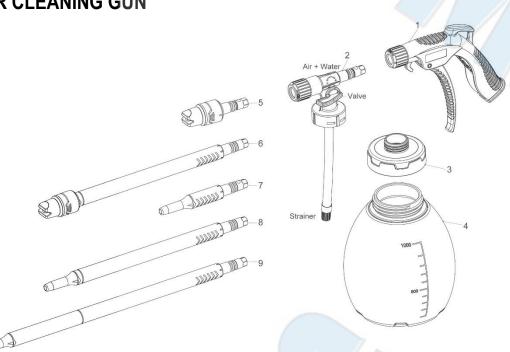

#### PARTS LIST

| No. | Parts No. | Description           | Q'ty |
|-----|-----------|-----------------------|------|
| 1   | CL300-01  | Air Blow Gun          | 1    |
| 2   | CL300-02  | Gun Body Set          | 1    |
| 3   | CL300-03  | Bottle Lid            | 1    |
| 4   | CL300-04  | 1000ml PE Bottle      | 1    |
| 5   | CL300-45  | L45 Foam Jet Nozzle   | 1    |
| 6   | CL300-330 | L330 Foam Jet Nozzle  | 1    |
| 7   | CL300-115 | L115 Straight Nozzles | 1    |
| 8   | CL300-235 | L235 Straight Nozzles | 1    |
| 9   | CL300-320 | L320 Straight Nozzles | 1    |

### SA-CL300-K AIR CLEANING GUN

| No. | Parts No. | Description                                                                                                                                                                                                                                                                                                         |
|-----|-----------|---------------------------------------------------------------------------------------------------------------------------------------------------------------------------------------------------------------------------------------------------------------------------------------------------------------------|
| 1   | CL300-01  | Interchangeable gun body with Quick Release Knob Assemble with clean kit to use as an air clean gun Unassemble to use as an air blow gun separately                                                                                                                                                                 |
| 2   | CL300-02  | Clean kit with Quick Release Knob, change nozzle easily Valve for switching Air or Water/Foam mode Small lid available for PET bottle (OD27.4, pitch 3mm), Weight 600ml MAX.<br>With $\varphi$ 9.5mmx250L PE hose<br>Removable strainer at end of hose, no dirt comes into the hose and gets into the cleaning kit. |
| 3   | CL300-03  | Bottle Lid                                                                                                                                                                                                                                                                                                          |
| 4   | CL300-04  | 1000ml PE Bottle                                                                                                                                                                                                                                                                                                    |
| 5   | CL300-45  | L45 Foam Jet Nozzle                                                                                                                                                                                                                                                                                                 |
| 6   | CL300-330 | L330 Foam Jet Nozzle                                                                                                                                                                                                                                                                                                |
| 7   | CL300-115 | L115 Straight Nozzles                                                                                                                                                                                                                                                                                               |
| 8   | CL300-235 | L235 Straight Nozzles                                                                                                                                                                                                                                                                                               |
| 9   | CL300-320 | L320 Straight Nozzles                                                                                                                                                                                                                                                                                               |