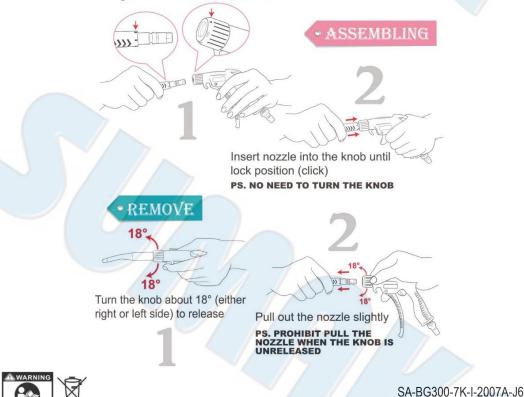

ut<br>Max working pressure: 190psi                                                                                              |

- PP box with EVA insert: 20.7x17x5.5cm
- Full range trigger control, easily feather from 1-100%
- Ideal for cleaning debris from a work space, drying wet surfaces, blowing up balloons and many more creative applications
- Hook and hanging hole for easy place

## Specification:

- Body: Nylon + Glass Fiber
- Trigger: POM
- Piston: Nylon + Glass Fiber
- Air Inlet: Brass
- Working Pressure: 110~160 psi (7.7~11kg/cm<sup>2</sup>) for gun body
- Max. Working Pressure: 220 psi (15kg/cm<sup>2</sup>) for gun body
- Air Inlet Thread: 1/4"
- Air Consumption(85psi): 7.6cfm (215 l/min)
- Temperature range: -20°C to 85°C (-4°F to 185°F)

Align one of the scales with arrow