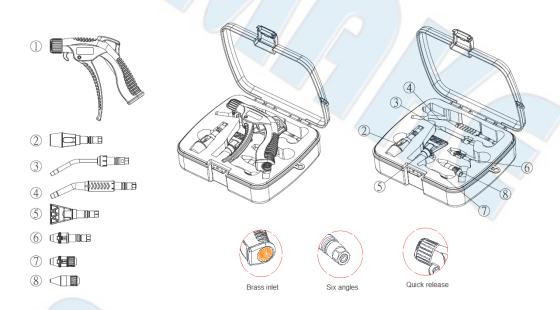

## SA-BG300-7K 7 IN 1 INTERCHANGEABLE AIR BLOW GUN SET

| No. | Parts No. | Description                                                                                                                                                                                       |
|-----|-----------|---------------------------------------------------------------------------------------------------------------------------------------------------------------------------------------------------|
| 1   |           | Interchangeable air blow gun with Quick Release Knob unlocks to remove<br>attachments in 6 different rotating positions, allowing for 6 separate angles                                           |
| 2   | BG302     | Turbo nozzle with 3 times air flow for wide rang clean                                                                                                                                            |
| 3   | BG300-100 | Φ6x100mm steel extension allowing for 6 separate angles                                                                                                                                           |
| 4   | BG301     | 100mm Nylon + Glass Fiber extension allowing for 6 separate angle Ideal for mirror<br>surface and electric car clean, non-conducting                                                              |
| 5   | BG303     | 1-1/4" x 42mm Fan tip, ideal for sweeps dust, dirt & water droplets from car or wide area                                                                                                         |
| 6   | BG305     | Safety venting nozzle for attach on gun body, Low noise<br>When inlet pressure is 90 PSI prevents pressure exceeding 30 PSI if tip becomes<br>blocked, conforming to OSHA                         |
| 7   | BG30C     | Safety venting tip for steel extension, Low noise, Max working pressure: 190psi<br>When inlet pressure is 90 PSI prevents pressure exceeding 30 PSI if tip becomes<br>blocked, conforming to OSHA |
| 8   | BG30B     | D16 Rubber tip, conical shaped tips for sealing area to be blown out<br>Max working pressure: 190psi                                                                                              |

- PP box with EVA insert: 20.7x17x5.5cm
- Full range trigger control, easily feather from 1-100%
- Ideal for cleaning debris from a work space, drying wet surfaces, blowing up balloons and many more creative applications
- Hook and hanging hole for easy place