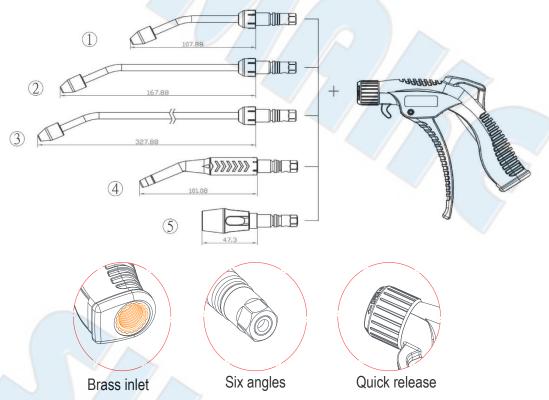

## Interchangeable design air blow gun with nozzles:

| No. | Description                                                                                                            |
|-----|------------------------------------------------------------------------------------------------------------------------|
| 1   | BG300-100 Φ6mmx100mm steel extension with 6 available angles<br>+ BG30A Protective rubber tip                          |
| 2   | BG300-160 Φ6mmx160mm steel extension with 6 available angles<br>+ BG30A Protective rubber tip                          |
| 3   | BG300-320 Φ6mmx320mm steel extension with 6 available angles<br>+ BG30A Protective rubber tip                          |
| 4   | BG301 100mm Nylon + Glass Fiber nozzle with 6 available angles, ideal for mirror surface and electric                  |
| 5   | BG302 Turbo nozzle with 3 times air flow for wide range clean, material: Nylon + Glass Fiber Car clean, non-conducting |

- Knob with quick release design, change nozzle easily
- Hook and hanging hole for easy place
- Ideal for cleaning debris from a work space, drying wet surfaces, blowing up balloons and many more creative applications
- Pistol grip provides a nonslip surface for easy use
- · Trigger helps control airflow to the tip and enables full-line pressure to be used
- Light weight design for comfortable use

## **Specification:**

- Body: Nylon + Glass Fiber
- Trigger: POM
- Piston: Nylon + Glass Fiber
- Air Inlet: Brass
- Working Pressure: 110~160 psi (7.7~11kg/cm<sup>2</sup>)
- Max. Working Pressure: 220 psi (15kg/cm<sup>2</sup>)
- Air Inlet Thread: 1/4"
- Air Consumption(85psi): 7.6cfm (215 l/min)
- Temperature range: -20°C to 85°C (-4°F to 185°F)