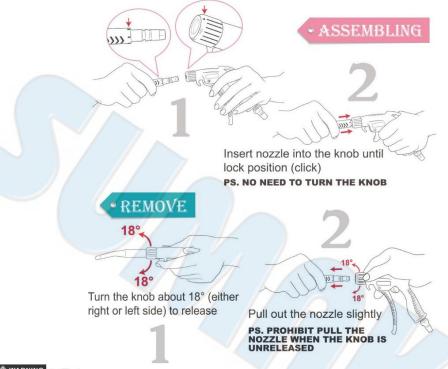

- Knob with quick release design, change nozzle easily
- Hook and hanging hole for easy place
- Ideal for cleaning debris from a work space, drying wet surfaces, blowing up balloons and many more creative applications
- Pistol grip provides a nonslip surface for easy use
- · Trigger helps control airflow to the tip and enables full-line pressure to be used
- Light weight design for comfortable use