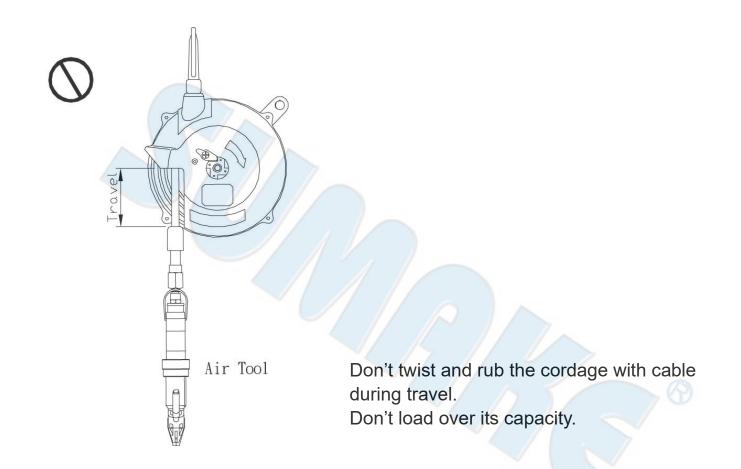

## OProhibition

Incorrect use of the spring balancer could cause personal injury. Observe instruction in the manual and use the balancer correctly.

Prohibition of disassembly.

Never put the spring balancer in fluid.

- 1. Take the tools off while remove the spring balancer, prevent the devise drop down.
- 2. Please remove the spring balancer and tools if rest for a long time.
- 3. Remove the spring balancer and devise before arranging the tension.

### Application area:

Indoor and normal atmospheric conditions. Temperature range : -10  $^\circ\!\mathrm{C}$  ~ +40  $^\circ\!\mathrm{C}$ 

Large angle using will debase the wire rope's life, Under  $\pm 20^{\circ}$  is better.

Safety support cable or chain is required but not provided with the product.

> Leave some slack in the secondary support cable or chain to allow the balancer to rotate freely.

The slack must be a suitable length so that the balancer will stop within 10cm when falling in case of failure of the hanger or the fitting.