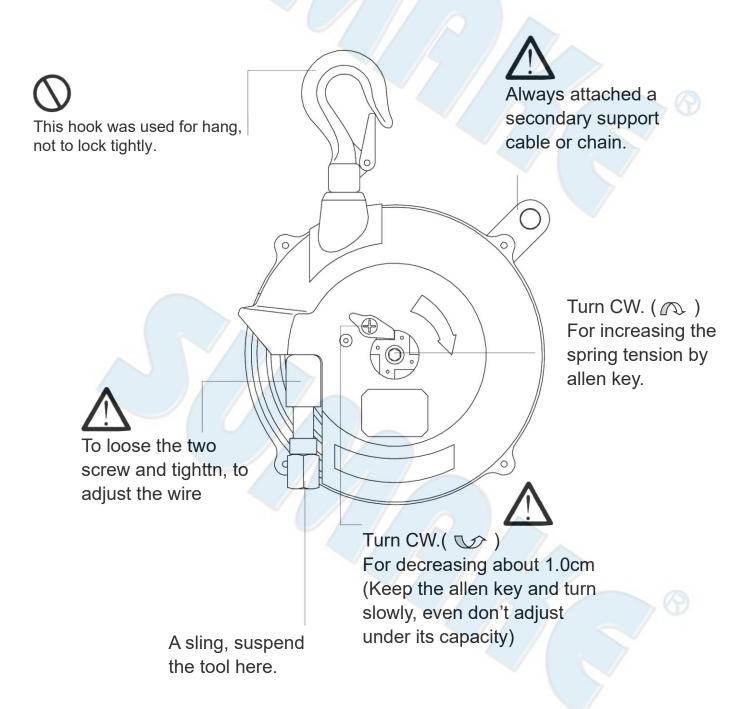

Safety support cable or chain is required but not provided with the product.

> Leave some slack in the secondary support cable or chain to allow the balancer to rotate freely.

The slack must be a suitable length so that the balancer will stop within 10cm when falling in case of failure of the hanger or the fitting.

#### 1. Installation

(1)Attached the spring balancer to the steady place.

(2)Please attached a secondary support cable and install to the steady position.

(3)Install the devise within the capacity to the bottom hook.

(4)Please adjust the tension within the capacity after install the devise.