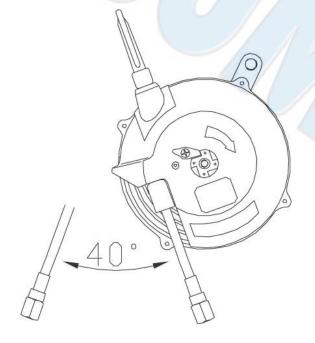

### Application area:

Indoor and normal atmospheric conditions. Temperature range : -10  $^\circ\!\mathrm{C}$  ~ +40  $^\circ\!\mathrm{C}$ 

Large angle using will debase the wire rope's life, Under  $\pm 20^{\circ}$  is better.