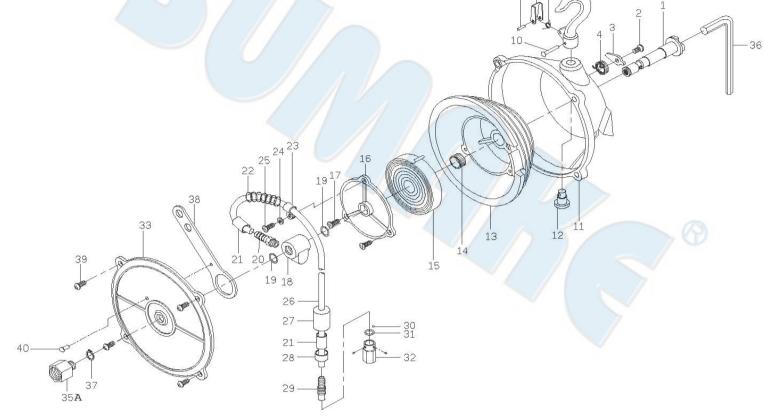

# SA-22015T AIR PU HOSE BALANCER (0.5-1.5KG) SA-22030T AIR PU HOSE BALANCER (1.5-3.0KG) AIR PU HOSE BALANCER (3-5KG)

| PARTS LIST |
|------------|
|------------|

| No. Parts No. |              | Description                                                                               |      |
|---------------|--------------|-------------------------------------------------------------------------------------------|------|
| 1             | SA22030T-01  | Spindle                                                                                   | 1    |
| 2             | SA22030T-02  | Screw                                                                                     | 1    |
| 3             | SA22030T-03  | Ratchet                                                                                   | 1    |
| 4             | SA22030T-04  | Ratchet Spring                                                                            | 1    |
| 6~-12         | SA22030T-11S | Casing Set [Incl. 6, 7, 8, 9, 10, 11, 12]                                                 | 1    |
|               | SA22015T-13  | Spring Plate Set [Incl. 13, 14, 15]<br>[SA-22015T]                                        | 1    |
| 13~15         | SA22030T-13  | Spring Plate Set [Incl. 13, 14, 15]<br>[SA-22030T]                                        | 1    |
|               | SA22050T-13  | Spring Plate Set [Incl. 13, 14, 15]<br>[SA-22050T]                                        | 1    |
| 16            | SA22030T-16  | Spring Cover                                                                              | 5 1  |
| 17            | SA22030T-17  | Screw                                                                                     | 3    |
| 18~32         | SA22030T-18  | Hose Assembly [Incl. 18, 19(2), 20, 21(2), 22, 23, 24, 25, 26, 27, 28, 29, 30(3), 31, 32] | 1    |
| 33            | SA22030T-33  | Cover                                                                                     | _ 17 |
| 35A           | SA22030T-35A | Joint                                                                                     | 1    |
| 36            | SA22030T-36  | Spanner Key 6 mm                                                                          | 71   |
| 37            | SA22030T-37  | C-Ring                                                                                    | 1    |
| 38            | SA22030T-38  | Safety Loop                                                                               | 1    |
| 39            | SA22030T-39  | Screw                                                                                     | 4    |
| 40            | SA22030T-40  | Rivet                                                                                     | 1    |