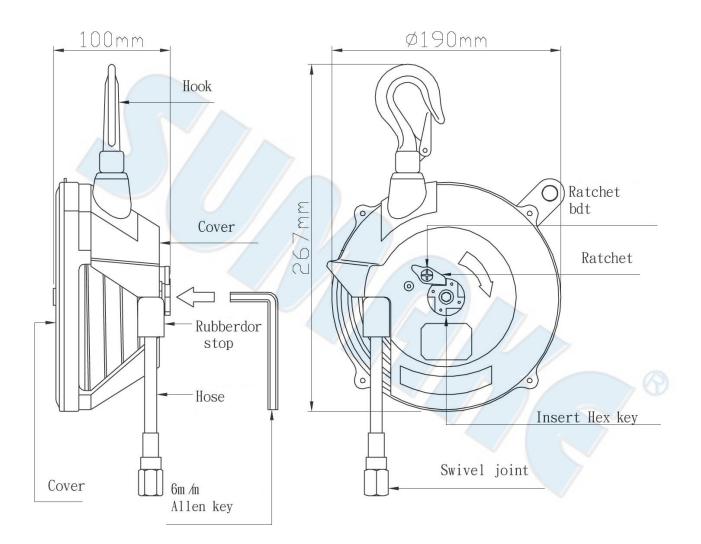

| Model     | Capacity     | Weight | Travel |
|-----------|--------------|--------|--------|
| SA-22015T | 0.5 – 1.5 kg | 1.8 kg | 1.4 m  |
| SA-22030T | 1.5 – 3.0 kg | 1.9 kg | 1.4 m  |
| SA-22050T | 3.0 – 5.0 kg | 2.1 kg | 1.4 m  |

#### 1. Installation

(1)Attached the spring balancer to the steady place.

(2)Please attached a secondary support cable and install to the steady position.

(3)Install the devise within the capacity to the bottom hook.

#### 2. Checks before use

(1)The hanger and bottom hook is steady and turn swivel.

(2)The cable is complete.

(3)The ratchet spring and spindle is steady.

(4)The appearance is complete, no any damage.

Mike Su – Managing Director