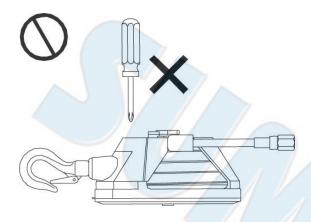

## OProhibition

Incorrect use of the spring balancer could cause personal injury. Observe instruction in the manual and use the balancer correctly.

Prohibition of disassembly.

Never put the spring balancer in fluid.

- 1. Take the tools off while remove the spring balancer, prevent the devise drop down.
- 2. Please remove the spring balancer and tools if rest for a long time.
- 3. Remove the spring balancer and devise before arranging the tension.