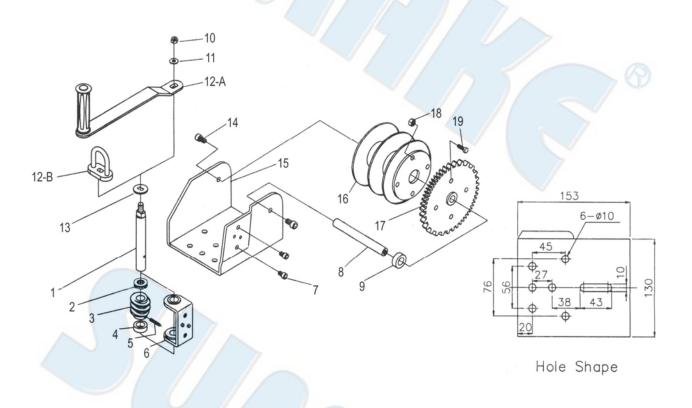

# (F) PARTS LIST

#### PARTS LIST

| No. | Parts No. | Description          | No. | Parts No. | Description       |  |
|-----|-----------|----------------------|-----|-----------|-------------------|--|
| 1   | HW680-01  | Worm Gear Shaft      | /11 | HW680-11  | Washer            |  |
| 2   | HW680-02  | Ball Bearing (51102) | 12A | HW680-12A | Handle            |  |
| 3   | HW680-03  | Worm Gear            | 12B | HW680-12B | Loop              |  |
| 4   | HW680-04  | Worm Gear Collar     | 13  | HW680-13  | Washer            |  |
| 5   | HW680-05  | Spring Pin (Φ5x24mm) | 14  | HW680-14  | Screw (3/8"x3/4") |  |
| 6   | HW680-06  | Worm Gear Base       | 15  | HW680-15  | Winch Frame       |  |
| 7   | HW680-07  | Screw (M8x12mm)      | 16  | HW680-16  | Winch Reel        |  |
| 8   | HW680-08  | Reel Shaft           | 17  | HW680-17  | Reel Gear         |  |
| 9   | HW680-09  | Reel Collar          | 18  | HW680-18  | Nu (5/16")        |  |
| 10  | HW680-10  | Nylon Nut (M8)       | 19  | HW680-19  | Screw (5/16"x34") |  |