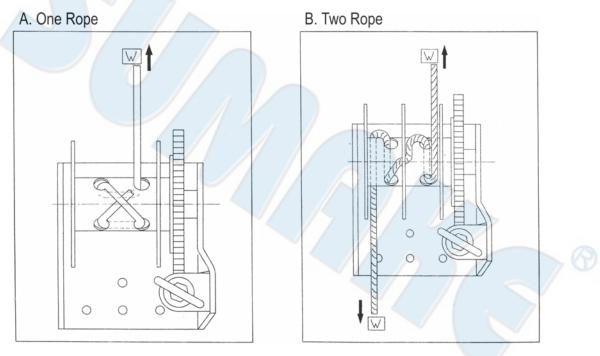

lifting things over areas where people may loiter or pass by.
- Do not lift any load when the rope is completely unrolled.
- Make sure that there are three complete rope coils rolled on the drum.
- Use the winch only by hand and with the crank 195 mm long included in the equipment. In case it is difficult to rotate the crank with only one hand, must probably the maximum capacity had been exceeded.
- The winch must not be kept under continous loading.

#### (C) GREASING

It is advisable to lubricate frequently the holes guiding the shafts and the drum hub, and to grease the teeth of the two gear and of the thread of the crank shaft.

If installed in the open, it must be protected from dust, from dirt, rain, and should be more often checked and lubricated.

#### (D) FIXING OF ROPE TO DRUM





#### (E) TECHNICAL INFORMATION:

| Capacity                | (lbs / kg)          | 1500 / 680 |  |
|-------------------------|---------------------|------------|--|
| Lift Per Crank Rotation | Crank Rotation (mm) |            |  |
| Hand Force Required     | (lbs / kg)          | 10 / 4.5   |  |
| Gear Ratio              |                     | 41 : 1     |  |
| Hub Diameter (mm)       |                     | Ф48        |  |
| Handle Length (mm)      |                     | 195        |  |
| Rope Storage Capacity   | (mm)                | 47M / ФЗММ |  |
| Rope Storage Capacity   |                     | 23M / Ф4MM |  |
| Unit Weight             | (kg)                | 4.9        |  |

# (F) PARTS LIST

# **GENERAL PURPOSE**



#### PARTS LIST

| No. | Parts No. | Description          |